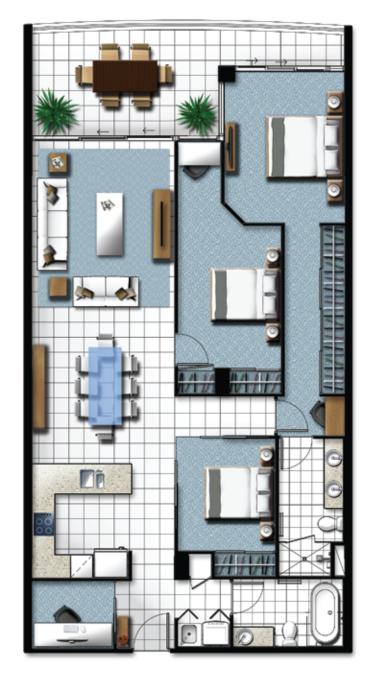

**TYPE** 

C

Internal

Total

External 19m

19m<sup>2</sup>

140m<sup>2</sup>

121m<sup>2</sup>

## **FLOOR PLAN**